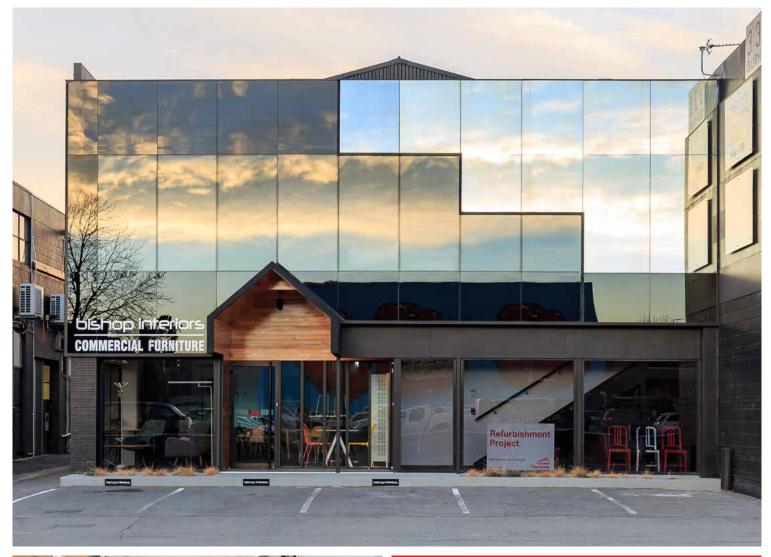

## 336 Durham Street North

## 336 Durham is situated adjacent to the Christchurch Casino and the Victoria Street Business/Hospo district with the benefit of two on-site parks.

Recently earthquake strengthened and refitted to a high standard, the office accommodation now offers three separate offices at the front of the space with a very spacious meeting room, generous reception/waiting room, and the benefit of an open plan work area at the rear. All with ducted Air Conditioning, updated toilets/showers, kitchen lunchroom and LED lighting. Finishes include polished timber floors, white walls and techno sun block blinds.