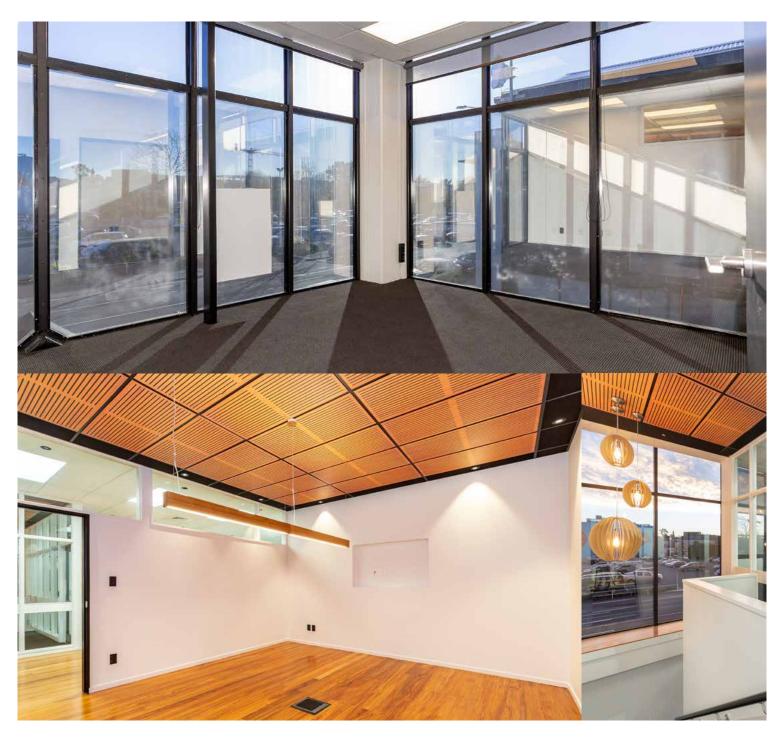

## 336 Durham is situated adjacent to the Christchurch Casino and the Victoria Street Business/Hospo district with the benefit of two on-site parks.

Recently earthquake strengthened and refitted to a high standard, the office accommodation now offers three separate offices at the front of the space with a very spacious meeting room, generous reception/waiting room, and the benefit of an open plan work area at the rear. All with ducted Air Conditioning, updated toilets/showers, kitchen lunchroom and LED lighting. Finishes include polished timber floors, white walls and techno sun block blinds.