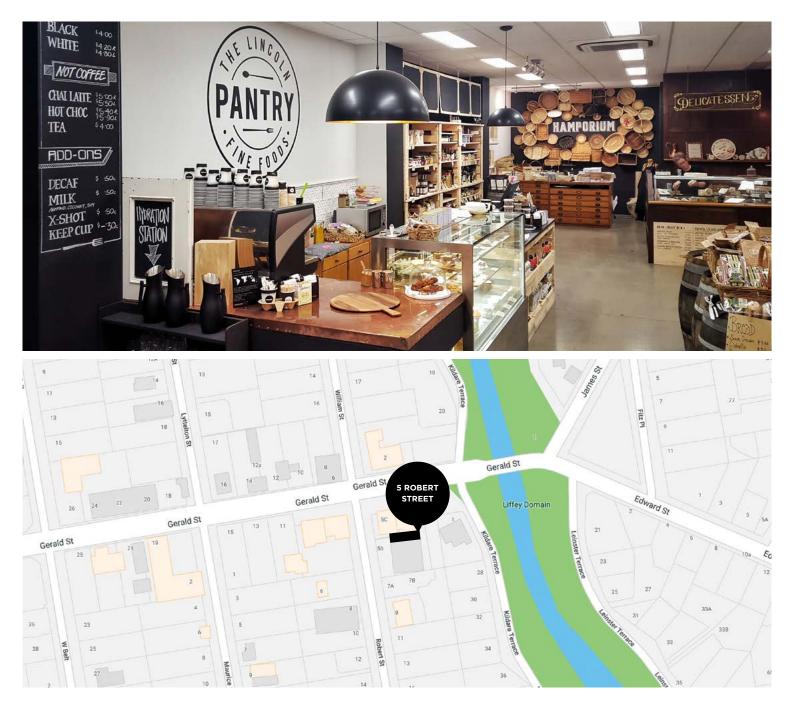

## Lincoln Township Shops 5 Robert Street

This unit is situated in the Growing Lincoln Township next door to SUBWAY and other proven operators in the block of shops.

A possibility exists to establish a Deli Café again or create your own opportunity for the premises. Selwyn District is within the top two districts in the South Island for growth. The shop has good facilities and air-con.

## Lincoln Township Shops

**5 Robert Street** 