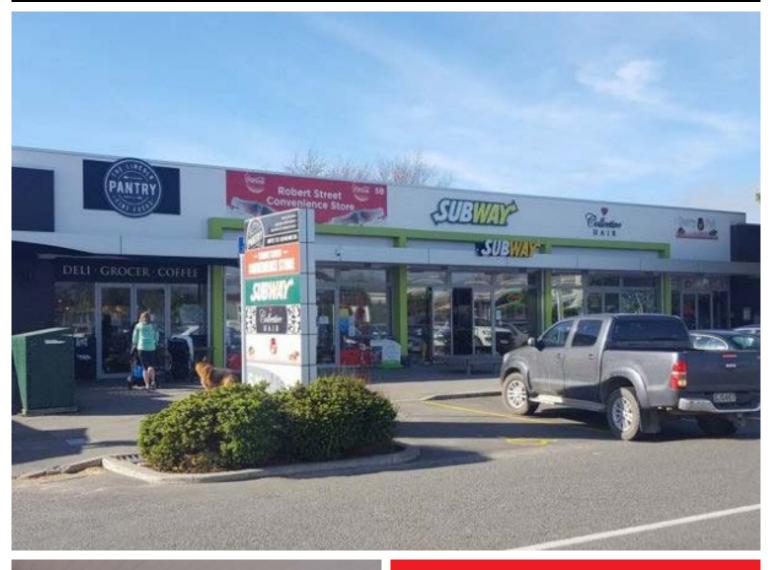

## Lincoln Township Shops 5 Robert Street

This unit is situated in the Growing Lincoln Township next door to SUBWAY and other proven operators in the block of shops.

A possibility exists to establish a Deli Café again or create your own opportunity for the premises. Selwyn District is within the top two districts in the South Island for growth. The shop has good facilities and air-con.

## Lincoln Township Shops

**5 Robert Street** 